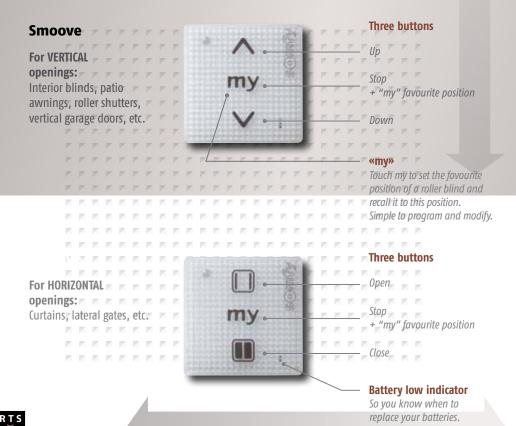

#### THE FEELING OF MOVEMENT

All it takes is a light touch on the Smoove facia to create the movement you want. New "Touch" technology to control or adjust natural light.

## RTS control unit range

Control 1 product per window

Smoove 1 RTS

Wall-mounted, sensitive, single-channel control unit. Up, down, stop functions and «my» favourite position.

Smoove 1 Open/Close RTS

Wall-mounted, sensitive, single-channel control unit. Open, close, stop functions and «my» favourite position.