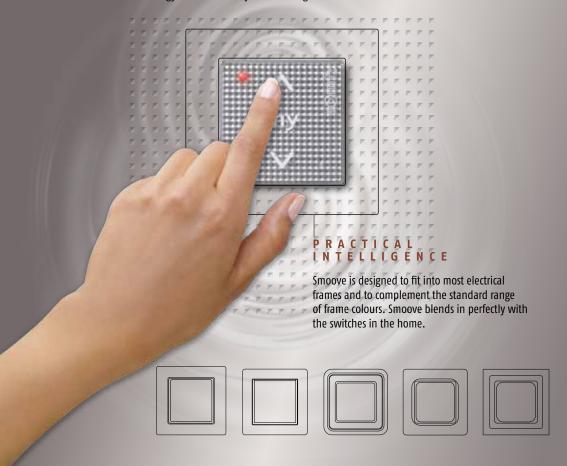

#### THE FEELING OF MOVEMENT

All it takes is a light touch on the Smoove facia to create the movement you want. New "Touch" technology to control or adjust natural light.

## Your touch of authenticity

Smoove is the perfect switch to complement your décor, thanks to the collection of Smoove frames. The natural ambiance of wood, easily combines with the subtlety and simplicity of white, black or metallic tones. Smoove gives you freedom to select the frame and switch finish of preference to suit your personal style.