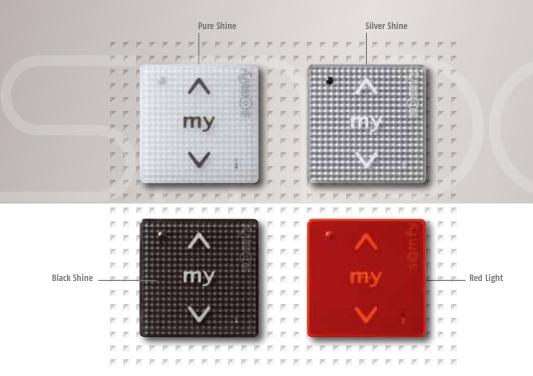

## Sustainable design.

Smoove will always be up-to-date.

Its simple and pure lines defy time. Smoove blends with any decoration.

The four finishes are designed to complement the color range of Somfy frames.

## Your touch of authenticity

Smoove is the perfect switch to complement your décor, thanks to the collection of Smoove frames. The natural ambiance of wood, easily combines with the subtlety and simplicity of white, black or metallic tones. Smoove gives you freedom to select the frame and switch finish of preference to suit your personal style.