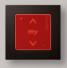

## RTS control unit range

Control 1 product per window

Smoove 1 RTS

Wall-mounted, sensitive, single-channel control unit. Up, down, stop functions and «my» favourite position.

Smoove 1 Open/Close RTS

Wall-mounted, sensitive, single-channel control unit. Open, close, stop functions and «my» favourite position.