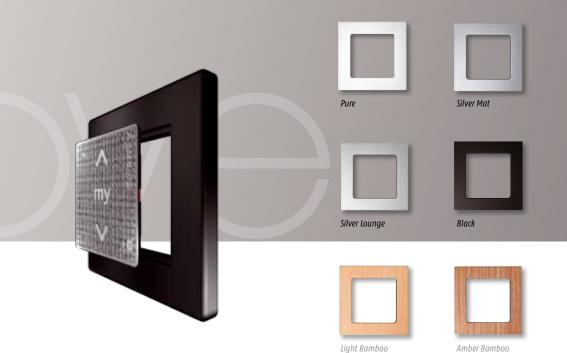

## Your touch of authenticity

Smoove is the perfect switch to complement your décor, thanks to the collection of Smoove frames. The natural ambiance of wood, easily combines with the subtlety and simplicity of white, black or metallic tones. Smoove gives you freedom to select the frame and switch finish of preference to suit your personal style.

Cherry

Walnut