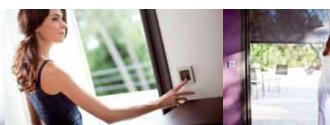

#### THE FEELING OF MOVEMENT

All it takes is a light touch on the Smoove facia to create the movement you want. New "Touch" technology to control or adjust natural light.

#### THE FEELING OF MOVEMENT